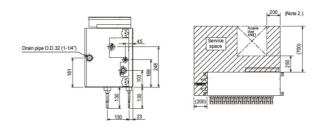

cooling possible. It has the inherent 'intelligence' to be the system's decision-maker.



## **FEATURES**



| BC BRANCH CONTROLLER         |                |
|------------------------------|----------------|
| Number of Connections        | 16             |
| Weight (kg)                  | 55             |
| Dimensions (mm) Width        | 1098           |
| Dimensions (mm) Depth        | 432            |
| Dimensions (mm) Height       | 284            |
| Electrical Supply            | 220-240V, 50HZ |
| Phase                        | SINGLE         |
| Power Input (kW)             | 0.301          |
| Running Current (A)          | 1.26           |
| Fuse Rating (BS88) - HRC (A) | 6              |
| Mains Cable No. Cores        | 3              |

## **DIMENSIONS**

CMB-P1016V-HB1