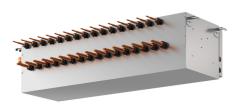

## **Product Information**

CMB-P1016V-HB1 : SLAVE BRANCH

**CONTROLLER** 

At the heart of both the R2 and WR2 Series, the BC controller makes simultaneous heating and cooling possible. It has the inherent 'intelligence' to be the system's decision-maker.