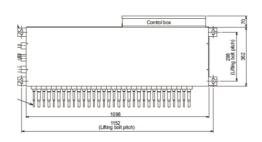

## **DIMENSIONS**

CMB-P1016V-HB1

## **FEATURES**

| BC BRANCH CONTROLLER         |                |
|------------------------------|----------------|
| Number of Connections        | 16             |
| Weight (kg)                  | 55             |
| Dimensions (mm) Width        | 1098           |
| Dimensions (mm) Depth        | 432            |
| Dimensions (mm) Height       | 284            |
| Electrical Supply            | 220-240V, 50HZ |
| Phase                        | SINGLE         |
| Power Input (kW)             | 0.301          |
| Running Current (A)          | 1.26           |
| Fuse Rating (BS88) - HRC (A) | 6              |
| Mains Cable No. Cores        | 3              |