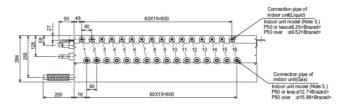

## **DIMENSIONS**

CMB-P1016V-HB1

## **FEATURES**

| BC BRANCH CONTROLLER         |                |
|------------------------------|----------------|
| Number of Connections        | 16             |
| Weight (kg)                  | 55             |
| Dimensions (mm) Width        | 1098           |
| Dimensions (mm) Depth        | 432            |
| Dimensions (mm) Height       | 284            |
| Electrical Supply            | 220-240V, 50HZ |
| Phase                        | SINGLE         |
| Power Input (kW)             | 0.301          |
| Running Current (A)          | 1.26           |
| Fuse Rating (BS88) - HRC (A) | 6              |
| Mains Cable No. Cores        | 3              |